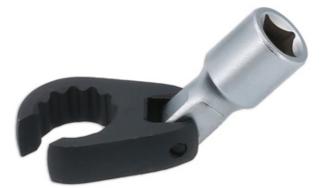

## Flexible Crows Foot Wrench 18mm 3/8"D

A 18mm flexi-head crows foot wrench for use with a 3/8" square drive ratchet. The flexible head makes it ideal for use in awkward or hard to reach areas, with the open end allowing for use on flare nuts or sensors.

## **Additional Information**

- Extension bar length 43mm (from pivot point).
- Bi-Hex (12pt) profile x 3/8"D.
- · Features an open jaw to fit around pipes & cables. Ideal for removing brake, fuel & hydraulic lines.
- Manufactured from chrome vanadium. Extension bar features a matt finish & the wrench has a manganese phosphate coating for corrosion resistance.