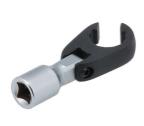

## Flexible Crows Foot Wrench 18mm 3/8"D

A 18mm flexi-head crows foot wrench for use with a 3/8" square drive ratchet. The flexible head makes it ideal for use in awkward or hard to reach areas, with the open end allowing for use on flare nuts or sensors.

## **Additional Information**

- Extension bar length 43mm (from pivot point).
- Bi-Hex (12pt) profile x 3/8"D.
- · Features an open jaw to fit around pipes & cables. Ideal for removing brake, fuel & hydraulic lines.
- Manufactured from chrome vanadium. Extension bar features a matt finish & the wrench has a manganese phosphate coating for corrosion resistance.