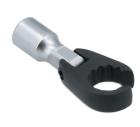

## Flexible Crows Foot Wrench 18mm 3/8"D

A 18mm flexi-head crows foot wrench for use with a 3/8" square drive ratchet. The flexible head makes it ideal for use in awkward or hard to reach areas, with the open end allowing for use on flare nuts or sensors.

## **Additional Information**

- Extension bar length 43mm (from pivot point).
- Bi-Hex (12pt) profile x 3/8"D.
- · Features an open jaw to fit around pipes & cables. Ideal for removing brake, fuel & hydraulic lines.
- Manufactured from chrome vanadium. Extension bar features a matt finish & the wrench has a manganese phosphate coating for corrosion resistance.